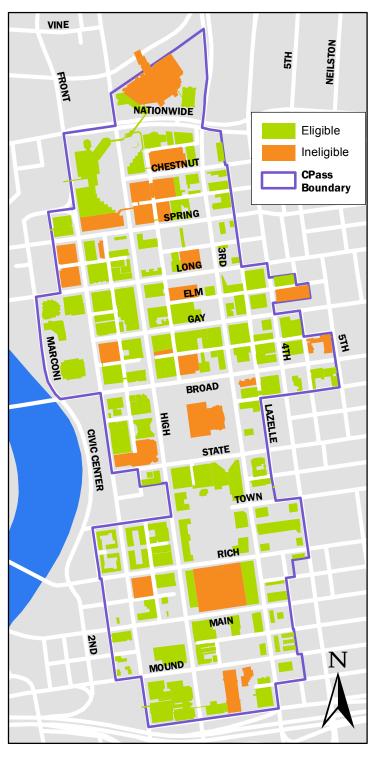

Companies located within the map boundary are generally eligible for the C-pass. Certain City of Columbus and Franklin County employees are also eligible. Contact your agency or department.

Please note: federal or state-owned properties and churches are not eligible.